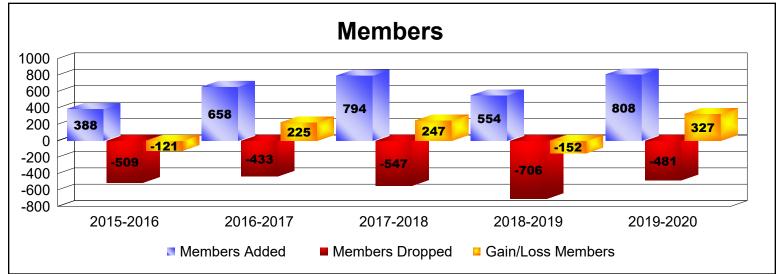

District 306 C1 As of June 2020 Cumulative

| Year      | New<br>Clubs | Dropped<br>Clubs | Gain/<br>Loss<br>Clubs | New<br>Members | Charter<br>Members | Reinstate<br>Members | Transfer<br>Members | Total<br>Member<br>Added | Total<br>Members<br>Dropped | Gain/<br>Loss<br>Members |
|-----------|--------------|------------------|------------------------|----------------|--------------------|----------------------|---------------------|--------------------------|-----------------------------|--------------------------|
| 2015-2016 | 3            | -6               | -3                     | 275            | 84                 | 22                   | 7                   | 388                      | -509                        | -121                     |
| 2016-2017 | 10           | -4               | 6                      | 303            | 267                | 67                   | 21                  | 658                      | -433                        | 225                      |
| 2017-2018 | 12           | 0                | 12                     | 402            | 303                | 79                   | 10                  | 794                      | -547                        | 247                      |
| 2018-2019 | 7            | -5               | 2                      | 232            | 182                | 130                  | 10                  | 554                      | -706                        | -152                     |
| 2019-2020 | 9            | -8               | 1                      | 504            | 252                | 45                   | 7                   | 808                      | -481                        | 327                      |
| Average   | 8            | -5               | 4                      | 343            | 218                | 69                   | 11                  | 640                      | -535                        | 105                      |