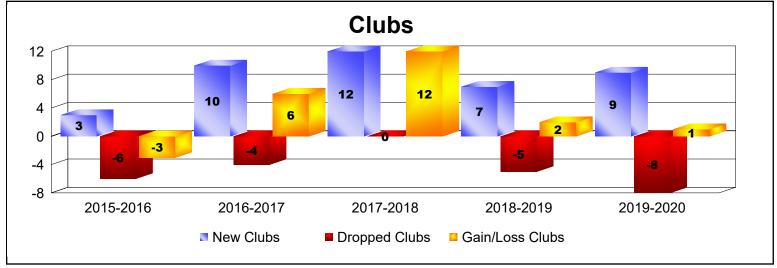

District 306 C1 As of June 2020 Cumulative

| Year      | New<br>Clubs | Dropped<br>Clubs | Gain/<br>Loss<br>Clubs | New<br>Members | Charter<br>Members | Reinstate<br>Members | Transfer<br>Members | Total<br>Member<br>Added | Total<br>Members<br>Dropped | Gain/<br>Loss<br>Members |
|-----------|--------------|------------------|------------------------|----------------|--------------------|----------------------|---------------------|--------------------------|-----------------------------|--------------------------|
| 2015-2016 | 3            | -6               | -3                     | 275            | 84                 | 22                   | 7                   | 388                      | -509                        | -121                     |
| 2016-2017 | 10           | -4               | 6                      | 303            | 267                | 67                   | 21                  | 658                      | -433                        | 225                      |
| 2017-2018 | 12           | 0                | 12                     | 402            | 303                | 79                   | 10                  | 794                      | -547                        | 247                      |
| 2018-2019 | 7            | -5               | 2                      | 232            | 182                | 130                  | 10                  | 554                      | -706                        | -152                     |
| 2019-2020 | 9            | -8               | 1                      | 504            | 252                | 45                   | 7                   | 808                      | -481                        | 327                      |
| Average   | 8            | -5               | 4                      | 343            | 218                | 69                   | 11                  | 640                      | -535                        | 105                      |